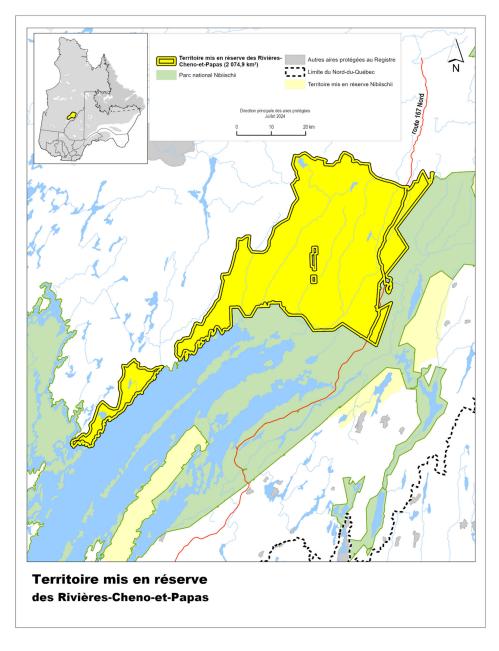

# Setting aside of the Rivières-Cheno-et-Papas land, situated in the Nord-du-Québec region

Setting aside of the Rivières-Cheno-et-Papas land, situated in the Nord-du-Québec region

WHEREAS, under the first paragraph of section 12.3 of the Natural Heritage Conservation Act (chapter C-61.01), the Government may, by order, set aside any land that is part of the domain of the State in order to establish a new protected area;

WHEREAS, under the second paragraph of section 12.4 of the Act, the Government's decision must be accompanied by a map of the land that has been set aside; WHEREAS the Rivières-Cheno-et-Papas land is part of the domain of the State;

WHEREAS it is expedient to set aside the Rivières-Cheno-et-Papas land, which is mapped out in the Schedule to this Order in Council and situated in the Nord-du-Québec region, for the purpose of establishing a new protected area in order to afford perpetual protection for representative elements of Québec's biodiversity and ecosystems and associated cultural values;

THAT the land mapped in the Schedule to this Order in Council and situated in the Nord-du-Québec region be set aside as the Rivières-Cheno-et-Papas land;

THAT, for the activities listed in the second paragraph of section 12.3 of the Natural Heritage Conservation Act (chapter C-61.01), no new right, lease, permit, licence or authorization be granted or issued, while the land is set aside, for the carrying on of the following activities:

# RIVIÈRES-CHENO-ET-PAPAS LAND SET ASIDE

Gouvernement du Québec