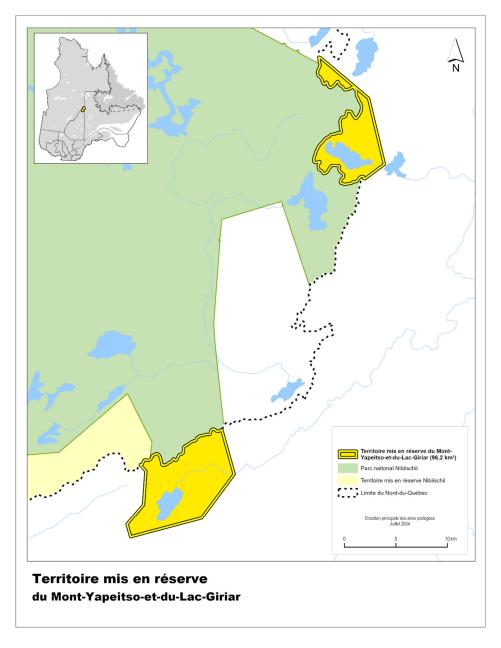

#### Setting aside of the Mont-Yapeitsoet-du-Lac-Giriar land, situated in the Saguenay–Lac-Saint-Jean region

Setting aside of the Mont-Yapeitso-et-du-Lac-Giriar land, situated in the Saguenay-Lac-Saint-Jean region

WHEREAS it is expedient to set aside the Mont-Yapeitso-et-du-Lac-Giriar land, which is mapped out in the Schedule to this Order in Council and situated in the Saguenay–Lac-Saint-Jean region, for the purpose of establishing a new protected area in order to afford perpetual protection for representative elements of Québec's biodiversity and ecosystems and associated cultural values;

THAT the land mapped in the Schedule to this Order in Council and situated in the Saguenay–Lac-Saint-Jean region be set aside as the Mont-Yapeitso-et-du-Lac-Giriar land;

THAT, for the activities listed in the second paragraph of section 12.3 of the Natural Heritage Conservation Act (chapter C-61.01), no new right, lease, permit, licence or authorization be granted or issued, while the land is set aside, for the carrying on of the following activities:

## MONT-YAPEITSO-ET-DU-LAC-GIRIAR LAND SET ASIDE

Gouvernement du Québec