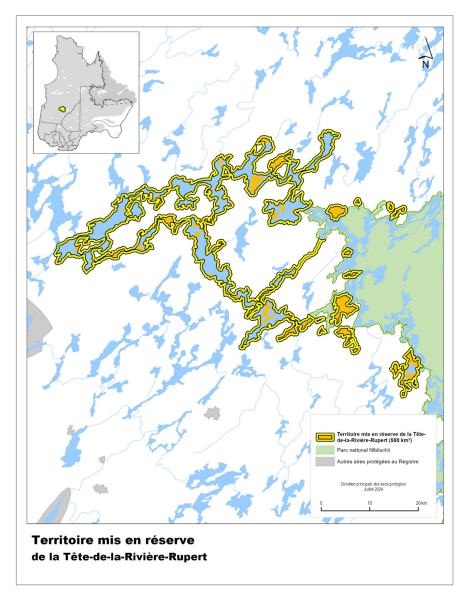

# Setting aside of the Tête-de-la-Rivière-Rupert land, situated in the Nord-du-Québec region

Setting aside of the Tête-de-la-Rivière-Rupert land, situated in the Nord-du-Québec region

WHEREAS, under the first paragraph of section 12.3 of the Natural Heritage Conservation Act (chapter C-61.01), the Government may, by order, set aside any land that is part of the domain of the State in order to establish a new protected area;

WHEREAS it is expedient to set aside the Tête-de-la-Rivière-Rupert land, which is mapped out in the Schedule to this Order in Council and situated in the Nord-du-Québec region, for the purpose of establishing a new protected area in order to afford perpetual protection for representative elements of Québec's biodiversity and ecosystems and associated cultural values;

THAT the land mapped in the Schedule to this Order in Council and situated in the Nord-du-Québec region be set aside as the Tête-de-la-Rivière-Rupert land;

THAT, for the activities listed in the second paragraph of section 12.3 of the Natural Heritage Conservation Act (chapter C-61.01), no new right, lease, permit, licence or authorization be granted or issued, while the land is set aside, for the carrying on of the following activities:

# TÊTE-DE-LA-RIVIÈRE-RUPERT LAND SET ASIDE

107148

Gouvernement du Québec