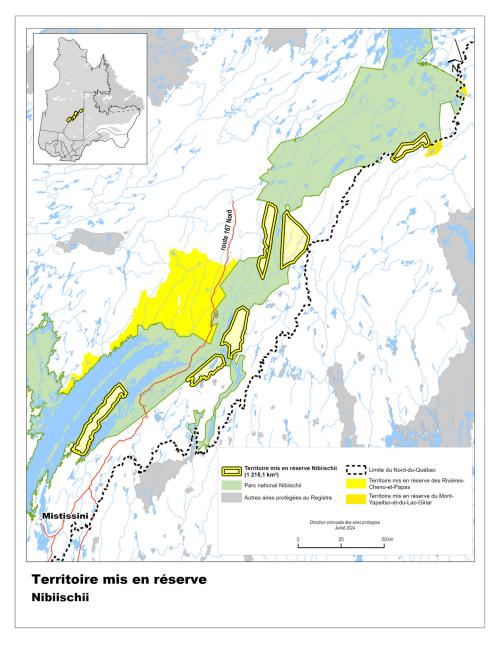

# Setting aside of the Nibiischii land, situated in the Nord-du-Québec region

Setting aside of the Nibiischii land, situated in the Nord-du-Québec region

WHEREAS, under the first paragraph of section 12.3 of the Natural Heritage Conservation Act (chapter C-61.01), the Government may, by order, set aside any land that is part of the domain of the State in order to establish a new protected area;

WHEREAS it is expedient to set aside the Nibiischii land, which is mapped out in the Schedule to this Order in Council and situated in the Nord-du-Québec region, for the purpose of establishing a new protected area in order to afford perpetual protection for representative elements of Québec's biodiversity and ecosystems and associated cultural values;

THAT the land mapped in the Schedule to this Order in Council and situated in the Nord-du-Québec region be set aside as the Nibiischii land;

THAT, for the activities listed in the second paragraph of section 12.3 of the Natural Heritage Conservation Act (chapter C-61.01), no new right, lease, permit, licence or authorization be granted or issued, while the land is set aside, for the carrying on of the following activities:

## NIBIISCHII LAND SET ASIDE

Gouvernement du Québec